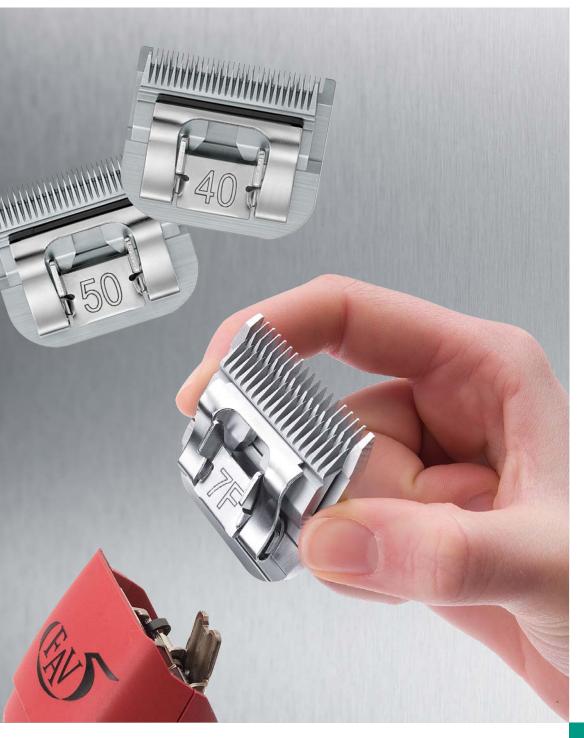

# AESCULAP® SnapOn Blades

RECOMMENDED QUALITY FOR PROFESSIONAL USE

# AESCULAP® SnapOn Blades

#### **BENEFITS AT A GLANCE**

- Excellent edge retention, resulting from high quality German carbon steel.
- I "Made in Germany" using the most modern CNC machines.
  All parts are milled or profile grinded.
- Superior quality surface finish to provide lasting anti corrosion protection.
- I Can be sharpened several times.

## MODELS | CUTTING LENGTH

**GT305 (#50)** 1/125" | 0.2 mm

**GT310 (#40)** 1/100" | 0.25 mm

**GT317 (#30)** 1/50" | 0.5 mm

**GT320 (#5/8)** 1/32" | 0.8 mm

**GT323 (#7/8)** 1/32" | 0.8 mm

**GT326 (#15)** 3/64" | 1.2 mm