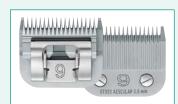

**GT330 (#10)** 1/16" | 1.5 mm

**GT333 (#9)** 5/64" | 2.0 mm

**GT339 (#10W)** 5/64" | 2.4 mm

**GT341 (#8**½) 7/64" | 2.8 mm

**GT343 (#7)** 1/8" | 3.2 mm

**GT345 (#7F)** 1/8" | 3.2 mm

**GT357 (#5)** 1/4" | 6.3 mm