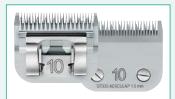

**GT330 (#10)** 1/16" | 1.5 mm

**GT333 (#9)** 5/64" | 2.0 mm

**GT339 (#10W)** 5/64" | 2.4 mm

**GT341 (#8**½) 7/64" | 2.8 mm

**GT343 (#7)** 1/8" | 3.2 mm

**GT345 (#7F)** 1/8" | 3.2 mm

**GT357 (#5)** 1/4" | 6.3 mm