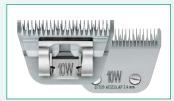

**GT330 (#10)** 1/16" | 1.5 mm

**GT333 (#9)** 5/64" | 2.0 mm

**GT339 (#10W)** 5/64" | 2.4 mm

**GT341 (#8**½) 7/64" | 2.8 mm

**GT343 (#7)** 1/8" | 3.2 mm

**GT345 (#7F)** 1/8" | 3.2 mm

**GT357 (#5)** 1/4" | 6.3 mm