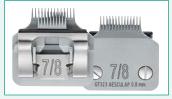

## MODELS | CUTTING LENGTH

**GT305 (#50)** 1/125" | 0.2 mm

**GT310 (#40)** 1/100" | 0.25 mm

**GT317 (#30)** 1/50" | 0.5 mm

**GT320 (#5/8)** 1/32" | 0.8 mm

**GT323 (#7/8)** 1/32" | 0.8 mm

**GT326 (#15)** 3/64" | 1.2 mm