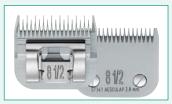

**GT330 (#10)** 1/16" | 1.5 mm

**GT333 (#9)** 5/64" | 2.0 mm

**GT339 (#10W)** 5/64" | 2.4 mm

**GT341 (#8**½) 7/64" | 2.8 mm

**GT343 (#7)** 1/8" | 3.2 mm

**GT345 (#7F)** 1/8" | 3.2 mm

**GT357 (#5)** 1/4" | 6.3 mm