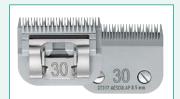

## MODELS | CUTTING LENGTH

**GT305 (#50)** 1/125" | 0.2 mm

**GT310 (#40)** 1/100" | 0.25 mm

**GT317 (#30)** 1/50" | 0.5 mm

**GT320 (#5/8)** 1/32" | 0.8 mm

**GT323 (#7/8)** 1/32" | 0.8 mm

**GT326 (#15)** 3/64" | 1.2 mm