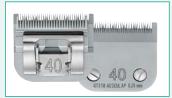

## MODELS | CUTTING LENGTH

**GT305 (#50)** 1/125" | 0.2 mm

**GT310 (#40)** 1/100" | 0.25 mm

**GT317 (#30)** 1/50" | 0.5 mm

**GT320 (#5/8)** 1/32" | 0.8 mm

**GT323 (#7/8)** 1/32" | 0.8 mm

**GT326 (#15)** 3/64" | 1.2 mm