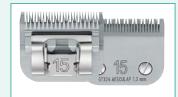

## MODELS | CUTTING LENGTH

**GT305 (#50)** 1/125" | 0.2 mm

**GT310 (#40)** 1/100" | 0.25 mm

**GT317 (#30)** 1/50" | 0.5 mm

**GT320 (#5/8)** 1/32" | 0.8 mm

**GT323 (#7/8)** 1/32" | 0.8 mm

**GT326 (#15)** 3/64" | 1.2 mm