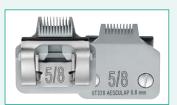

## MODELS | CUTTING LENGTH

**GT305 (#50)** 1/125" | 0.2 mm

**GT310 (#40)** 1/100" | 0.25 mm

**GT317 (#30)** 1/50" | 0.5 mm

**GT320 (#5/8)** 1/32" | 0.8 mm

**GT323 (#7/8)** 1/32" | 0.8 mm

**GT326 (#15)** 3/64" | 1.2 mm