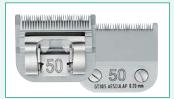

## MODELS | CUTTING LENGTH

**GT305 (#50)** 1/125" | 0.2 mm

**GT310 (#40)** 1/100" | 0.25 mm

**GT317 (#30)** 1/50" | 0.5 mm

**GT320 (#5/8)** 1/32" | 0.8 mm

**GT323 (#7/8)** 1/32" | 0.8 mm

**GT326 (#15)** 3/64" | 1.2 mm